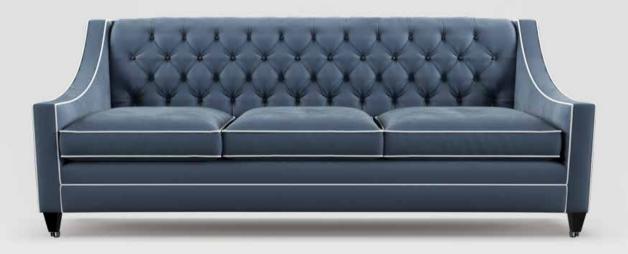

## Austin

The stylish and sophisticated Austin, oozes character and luxury. Individually tufted deep buttoned back, intricate piping detail and gentle curved arms make this model a must have for any environment.

## TECHNICAL INFORMATION

- · Deep buttoned back detailing
- · Removable castored legs
- · Piped removable seat cushion

**3 SEATER SOFA** 

H900mm W2000mm D900mm

H900mm W1700mm D900mm

ARMCHAIR

H900mm W800mm D900mm