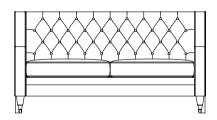

## TECHNICAL INFORMATION

- · Deep buttoned back detailing
- · Removable castored legs
- · Piped removable seat cushion

**3 SEATER SOFA** 

H900mm W2000mm D900mm

H900mm W1700mm D900mm

ARMCHAIR

H900mm W800mm D900mm