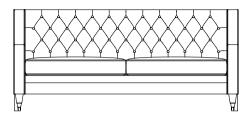

## TECHNICAL INFORMATION

- · Deep buttoned back detailing
- · Removable castored legs
- · Piped removable seat cushion

**3 SEATER SOFA** 

H900mm W2000mm D900mm

H900mm W1700mm D900mm

ARMCHAIR

H900mm W800mm D900mm