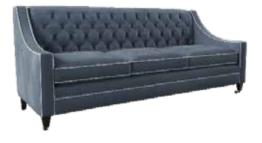

## Austin

The stylish and sophisticated Austin, oozes character and luxury. Individually tufted deep buttoned back, intricate piping detail and gentle curved arms make this model a must have for any environment.

## TECHNICAL INFORMATION

- · Deep buttoned back detailing
- · Removable castored legs
- · Piped removable seat cushion

**3 SEATER SOFA** 

H900mm W2000mm D900mm

H900mm W1700mm D900mm

ARMCHAIR

H900mm W800mm D900mm