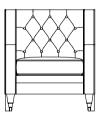

## Austin

The stylish and sophisticated Austin, oozes character and luxury. Individually tufted deep buttoned back, intricate piping detail and gentle curved arms make this model a must have for any environment.

## TECHNICAL INFORMATION

- · Deep buttoned back detailing
- · Removable castored legs
- · Piped removable seat cushion

**3 SEATER SOFA** 

H900mm W2000mm D900mm

H900mm W1700mm D900mm

ARMCHAIR

H900mm W800mm D900mm